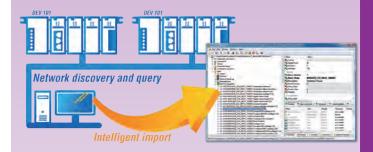

### **Application protocols**

Interfaces with LON, KNX, DALI, Modbus, etc. and native BACnet integration. BACnet uses network discovery to configure network objects; you can also use EDE to import device configuration files. Panorama manages all BACnet services and includes ready-to-use supervision objects: you can create an operational application in just a few clicks.