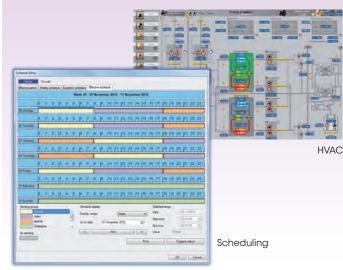

### **On-call management**

The scheduling and personnel management module provides intuitive, visual ergonomics to accurately organize your teams.

Panorama Suite offers all the functions required to manage and control your facilities :

- > Data acquisition, alarms, data history,
- > Mimics, trend drawings, scheduling,
- > Alerts, and on-call management,
- Integration of CCTV, access control, intrusion protection,
- > Reports for improved plant administration,
- Native SNMP support for network and system management,
- > Redundancy, load balancing.