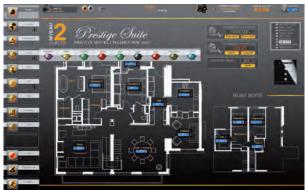

### Multi-site, multi-function hypervision to unite your applications

Panorama E<sup>2</sup> provides unified access to all your applications: air conditioning, heating, CCTV, intrusion protection, access control, ticket machines, consumption management (water, electricity, gas), technical equipment management (PLC cabinets, electrical power, etc.), fire detection, lighting, messaging (highways, tunnels, traffic information, etc.).

# Panorama 🕐

Intuitive configuration with BACnet : greatly lowers your development and maintenance costs

Panorama creates fully-operational functions ranging from data acquisition to alarm management, scheduling, and even mimics, by combining the discovery of your plant components with our automatic SCADA generation mechanism.