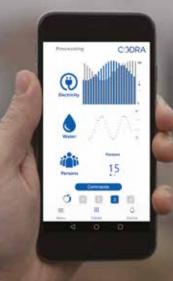

peace of mind to operate your assets

Panorama E2 is the ideal SCADA platform for building powerful, secure applications. It is suitable for use in any area of activity that relies on SCADA/ HMI or hypervision for production control and monitoring. Equipment, technical facilities and infrastructures can really benefit from the real power that Panorama E2 brings.

Panorama E2 is developed solely using object principles and comes as standard with many ready-to-use features. Its openness means you can enhance its capabilities with your own business-specific developments.



Acquisition



Human-Machine Interface



Telemetry



Object oriented technology



standard







Multilingual



Real Time







MES & Reporting







CCTV







Download the Mobile application for Android & iOS









## Collect history data and analyze your performance!

#### Transform data into valuable indicators

Panorama H2 is a standalone solution for collecting, archiving and analyzing all or part of an installation's data. Once the data has been collected from all kinds of sources (including PLCs, DCS, Panorama SCADA), Panorama HISTORIAN processes it directly in its database, performs calculations, and makes light work of report creating and publishing.

All users have access to data recorded by Panorama HISTORIAN (Production, Maintenance, Quality, Energy, Management, etc.) to analyze the performance levels of your installation using the performance indicators you have defined.





## Intelligent communication front-end!

# Managing a mix of protocols and communications equipment

Panoram