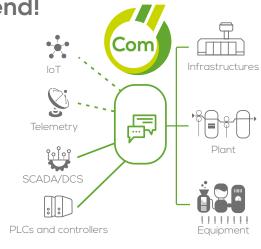

## Intelligent communication front-end!

# Managing a mix of protocols and communications equipment

Panorama COM is a standalone communication frontend that supports a mix of real-time and telemetry data acquisition protocols.

Panorama COM is more than just a communications gateway. It controls your communications devices in order to connect to remote equipment.

Transparency and simplicity are the core concepts. Panorama COM standardizes information originating from diverse protocols and makes them available to your customer's systems.

**MULTI SOURCES** 

SCALABILITY