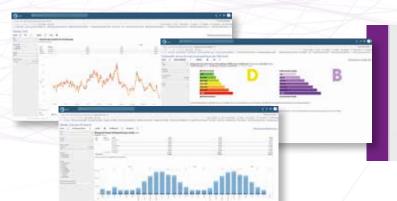

#### Boost your efficiency and performance!

Panorama H2 in 4 steps

- (1) Collect & centralize data
- 2 Process the data upon acquisition
- (3) Store & aggregate in database
- 4 Present & share information