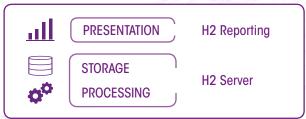

#### Boost your efficiency and performance!

Panorama H2 in 4 steps

- (1) Collect & centralize data
- 2 Process the data upon acquisition
- (3) Store & aggregate in database
- 4 Present & share information