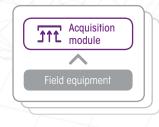

"Edge to Cloud" architecture

Webservice

Protocols :

- IoT
- · BMS
- Industrial
- Telemetry

**PLANTS** 

BUILDINGS

**INSTALLATIONS...** 