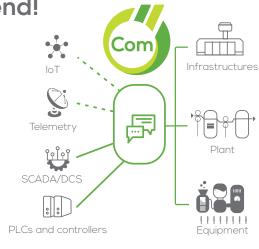

Intelligent communication front-end!

# Managing a mix of protocols and communications equipment

Panorama COM is a standalone communication frontend that supports a mix of real-time and telemetry data acquisition protocols.

Panorama COM is more than just a communications gateway. It controls your communications devices in order to connect to remote equipment.

Transparency and simplicity are the core concepts. Panorama COM standardizes information originating from diverse protocols and makes them available to your customer's systems.

**MULTI SOURCES** 

SCALABILITY