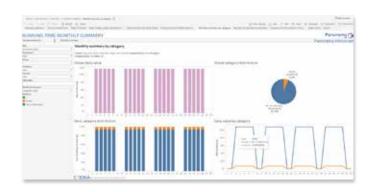

# Collect history data and analyze your performance!

#### Transform data into valuable indicators

Panorama H2 is a standalone solution for collecting, archiving and analyzing all or part of an installation's data. Once the data has been collected from all kinds of sources (including PLCs, DCS, Panorama SCADA), Panorama HISTORIAN processes it directly in its database, performs calculations, and makes light work of report creating and publishing.

All users have access to data recorded by Panorama HISTORIAN (Production, Maintenance, Quality, Energy, Management, etc.) to analyze the performance levels of your installation using the performance indicators you have defined.