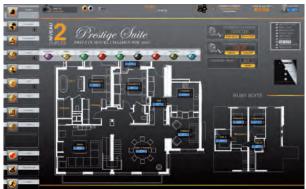

Panorama Suite offers all the functions required to manage and control your facilities:

- > Data acquisition, alarms, data history,
- Mimics, trend drawings, scheduling,
- > Alerts, and on-call management,
- Integration of CCTV, access control, intrusion protection,
- > Reports for improved plant administration,
- Native SNMP support for network and system management,
- > Redundancy, load balancing.