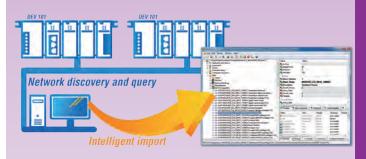

#### **Application protocols**

Interfaces with LON, KNX, DALI, Modbus, etc. and native BACnet integration. BACnet uses network discovery to configure network objects;

you can also use EDE to import device configuration files. Panorama manages all BACnet services and includes ready-to-use supervision objects: you can create an operational application in just a few clicks.

Panorama E<sup>2</sup>: a universal tool for combining and integrating your FM/BMS applications

Intuitive configuration with BACnet: greatly lowers your development and maintenance costs

Panorama creates fully-operational functions ranging from data acquisition to alarm management, scheduling, and even mimics, by combining the discovery of your plant components with our automatic SCADA generation mechanism.