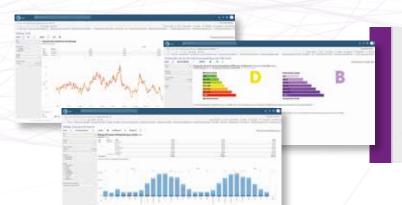

# Panorama's Historian now available in the Cloud!

With H2 Cloud, you get a ready-to-use tool, straight out-of-the-box. Have secure access to all the functions of an advanced Data Historian through a simple web browser. You will be able to perform your own analyses in a simple and intuitive way, and share these in a few clicks.

#### **H2 Cloud Energy**

Expand your analysis capabilities with the H2 Cloud Energy expert module dedicated to energy efficiency.