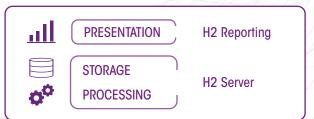

#### Boost your efficiency and performance!

Panorama H2 in 4 steps

- (1) Collect & centralize data
- 2 Process the data upon acquisition
- (3) Store & aggregate in database
- 4 Present & share information