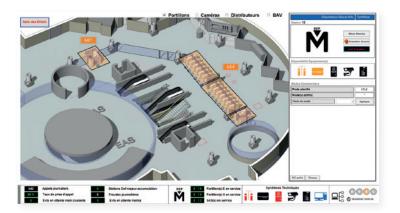

## Operate your technical facilities in complete safety

- Security Hypervision
- Fire safety
- Energy efficiency
- BIM operations

When you choose the Panorama solution, you're choosing an instrumentation and control tool that gives you fast, relevant decision support.