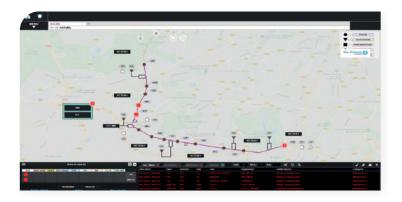

### The Panorama software suite: real-time operation and decision support

A SCADA solution that enables you to address the real challenges facing the transport industry:

- 1. Optimal management of passenger and freight flows
- 2. Guarantee an on-time, uninterrupted service
- 3. Keeping people and assets safe

Roads, tunnels, buses, rail, metro, tramway, air, as well as maritime and inland navigation... the players in the transport sector have all the same imperatives:

- safety,
- reliability,
- reduced energy consumption,
- managing increased traffic flows,
- managing urban mobility.

With the help of the **Panorama Suite**:

- gather your data in real time,
- control your equipment,
- analyse your data in a single SCADA application.