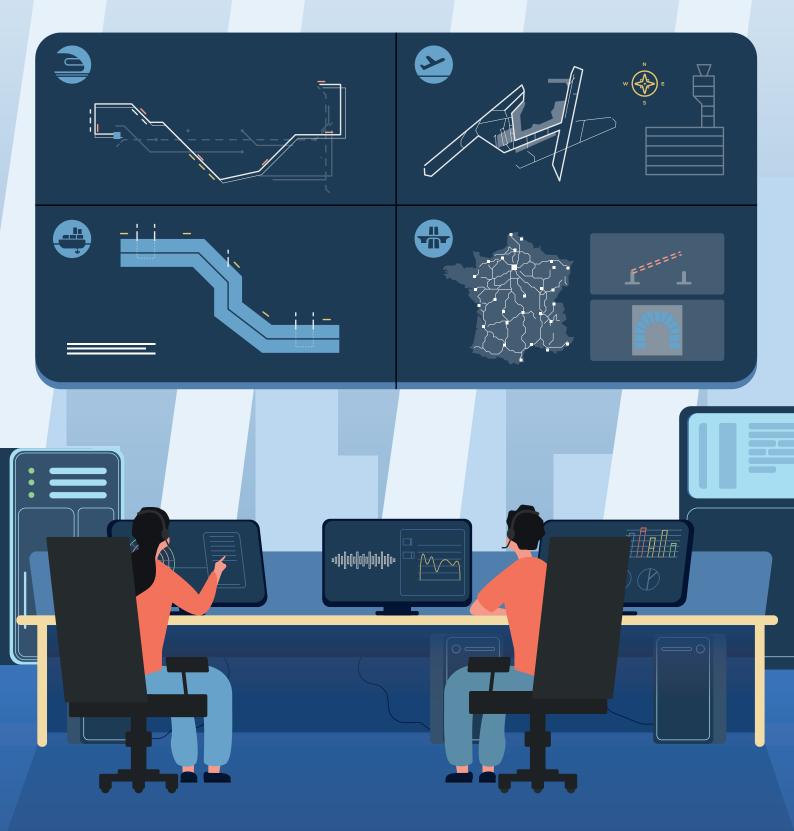

## TRANSPORTATION

Discover the Panorama software platform supporting safe and efficient transport

CÖDRA

### Airport

• BHS - Baggage Handling System • Terminal BMS/BEMS

- Runway lighting APOC

- Management of passenger walkways
- Tarmac management

## Inland waterway and maritime transport

Inland waterway traffic management

e

- Remote control of navigation locks
- Facilities management for structures • Facilities management for ports and
- harbours
- Hydraulic management

### Rail transport and urban mobility

- Underground / tramway CCS
- FM for BRT (Bus Rapid Transit)
- GIS (Railway signalling)
- Fire detection
- OCP (Optical Control Panel)
- Station BMS
- Maintenance workshop FM/BMS
- Traction network management
- Parking management

### Motorway

- FM/BMS for toll plazas and motorway service areas
- SCADA
- Tunnel BMS
- Variable message signs