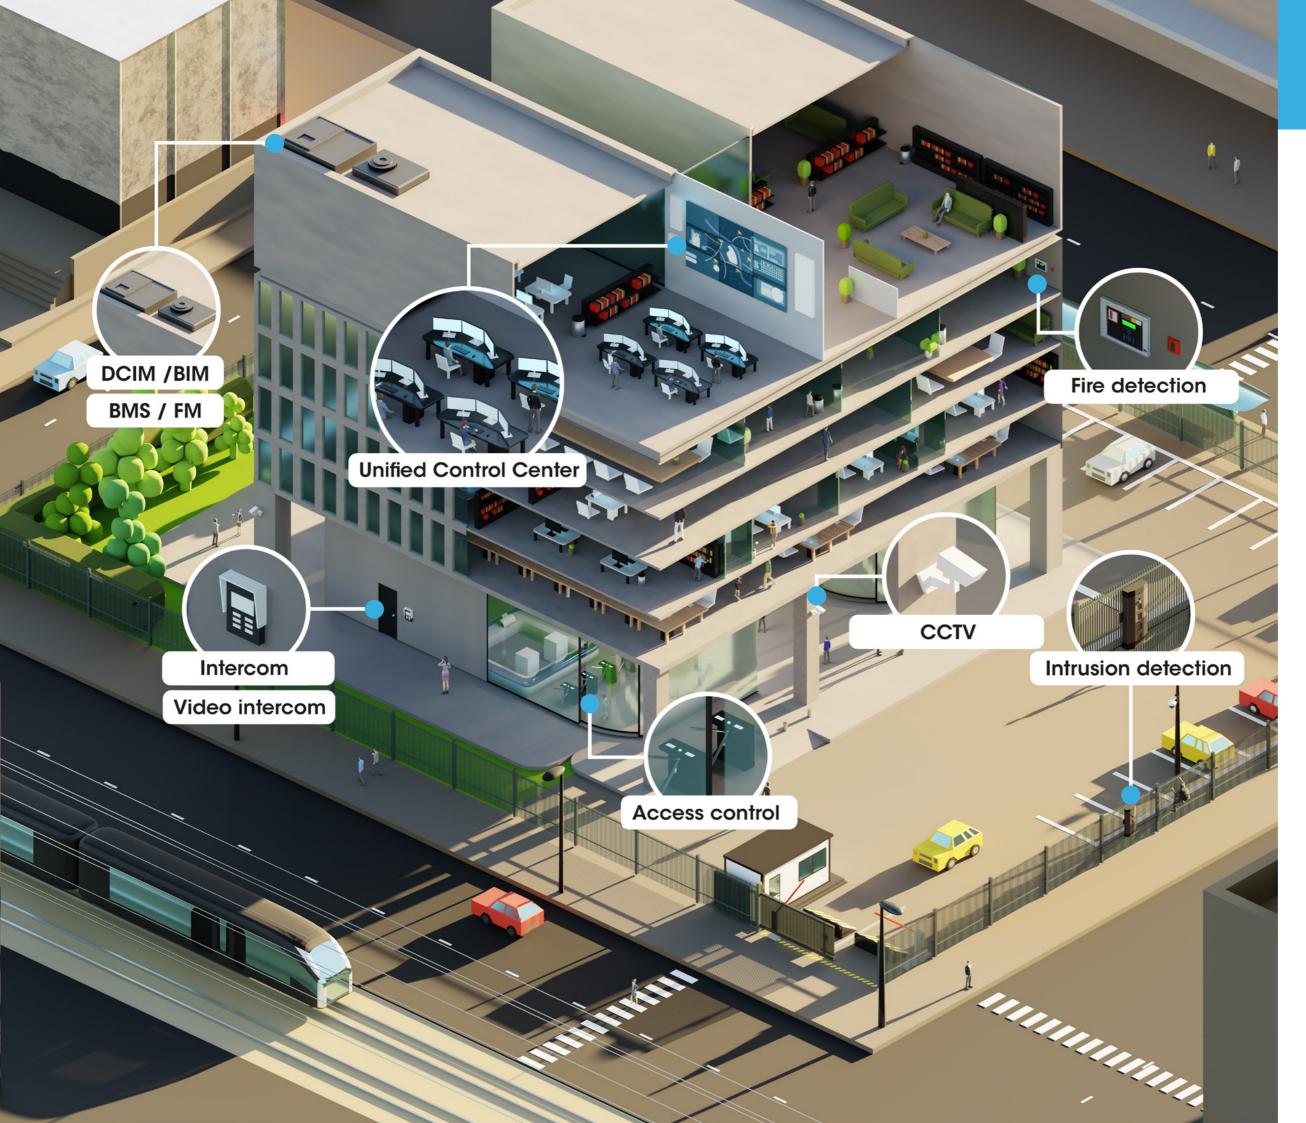

## View your entire infrastructure

Give your operators a **global view** of all your field systems and equipment.

Converge your systems (CCTV, access control, intercom, etc.) with your FM/BMS/ BIM.

#### Scalability / Adaptability

A Control Unified Center capable of adapting to the different business needs of those involved in safety and security. Upgrade your Integrated SCADA solution by easily integrating new equipment or systems.

#### **Openness / Interoperability**

Use a solution that allows you to interface with your facilities systems (VMS, CMMS, SIEM, GIS, etc.). Enable a wide range of brands and equipment to coexist while retaining freedom of choice.

#### **Multi-sector**

Whatever your sector of activity, the Panorama integrated SCADA solution meets the needs of secure sites: establishments open to the public, industry, datacenters, government departments, banks, military bases, etc.