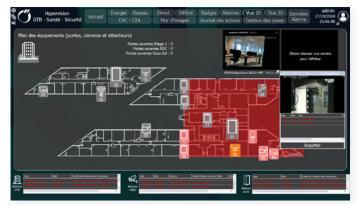

### Strengthen your security systems

The Panorama **integrated SCADA solution** helps operators in their daily tasks:

- get real-time alerts about a malfunction or an intrusion,
- optimise, analyse and respond,
- facilitate maintenance activities to those on-call,
- anticipate failures,
- create response scenarios involving several systems,
- consolidate and compare operational information,
- optimise operating costs without shutting down equipment.

#### Panorama software suite benefits

Real time and historical video wall

Remove any doubts about your alarms

People tracking and badge use history