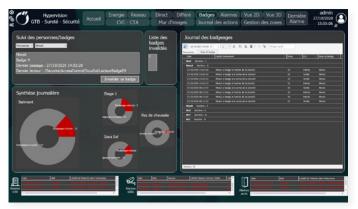

#### Panorama software suite benefits

Real time and historical video wall

Remove any doubts about your alarms

People tracking and badge use history