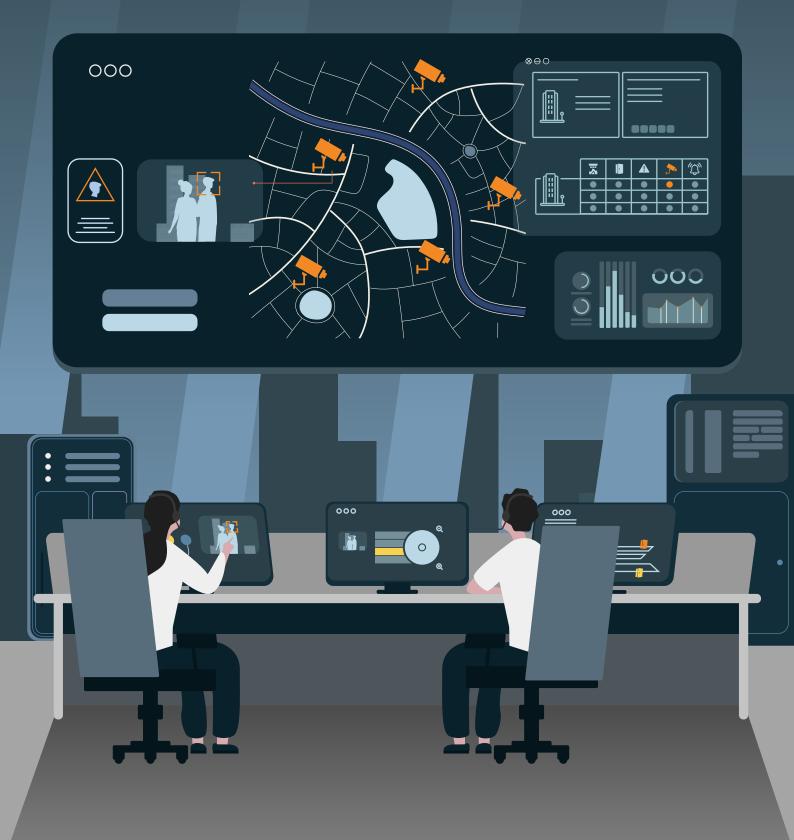

## View your entire infrastructure

Give your operators a **global view** of all your field systems and equipment.

Converge your systems (CCTV, access control, intercom, etc.) with your FM/BMS/ BIM.

### Strengthen your security systems

The Panorama **integrated SCADA solution** helps operators in their daily tasks:

- get real-time alerts about a malfunction or an intrusion,
- optimise, analyse and respond,
- facilitate maintenance activities to those on-call,
- anticipate failures,
- create response scenarios involving several systems,
- consolidate and compare operational information,
- optimise operating costs without shutting down equipment.

#### Panorama software suite benefits

Real time and historical video wall

Remove any doubts about your alarms

People tracking and badge use history